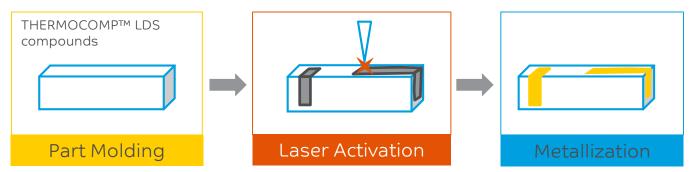

## THERMOCOMP™ COMPOUNDS FOR LASER DIRECT STRUCTURING SOLUTIONS

Laser Direct Structuring is used to produce 3D parts such as printed circuit board and antenna via activated 3D surface for proper metallization.

Compounds can help increase productivity of 3D-MID's (molded interconnected devices). Such thermoplastic parts with integrated electronic circuit can provide design cycle flexibility, through part consolidation and miniaturization versus conventional technologies, such as metal stamping. This can potentially provide system cost-out due to a shorter value chain and faster market introduction.



## TYPICAL LASER DIRECT STRUCTURING PROCESS:



## POTENTIAL BENEFITS OF LASER DIRECT STRUCTURING:



Full 3D capability - system integration



Fast and easy design changes – increased speed to market



No layout specific tooling - lower cost



Fine pitch resolution - miniaturization



High cost efficiency - fine structure and small production



## LNPTM COMPOUNDS & LEXANTM COPOLYMER RESINS

Over 70 years of innovation in thermoplastic compounding enables SABIC's specialty compounds to offer extensive materials with a broad portfolio.



DISCLAIMER: THE MATERIALS, PRODUCTS AND SERVICES OF SAUDI BASIC INDUSTRIES CORPORATION (SABIC) OR ITS SUBSIDIARIES OR AFFILIATES ("SELLER") ARE SOLD SUBJECT TO SELLER'S STANDARD CONDITIONS OF SALE, WHICH ARE AVAILABLE UPON REQUEST. INFORMATION AND RECOMMENDATIONS CONTAINED IN THIS DOCUMENT ARE GI